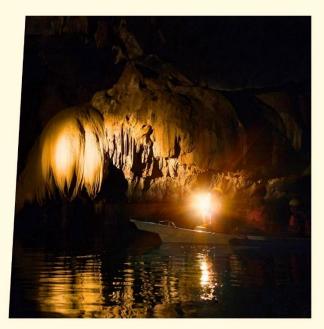

# UNDERGROUND RIVER @ ₱2,700/PAX

#### **UNESCO** 7WONDERS OF THE WORLD **INESCO**

#### **INCLUSIONS:**

ROUND TRIP CITY VAN TRANSFER, ROUND TRIP BOAT TRANSFER, LOCAL TOUR GUIDE, LUNCH @ SABANG, PORT/TERMINAL FEE, PERMIT FEE •

- THIS IS A JOINERS' TOUR PACKAGE ECO-TOURISM FEE IS NOT INCLUDED AND MUST BE SETTLED SEPARATELY. VAN TRANSFERS ARE AVAILABLE ONLY WITHIN PUERTO PRINCESA CITY PROPER. NO REFUND WILL BE PROVIDED FOR THOSE WHO CHOOSE NOT TO USE THE VAN TRANSFER AND PREFER TO DRIVE ON THEIR OWN.