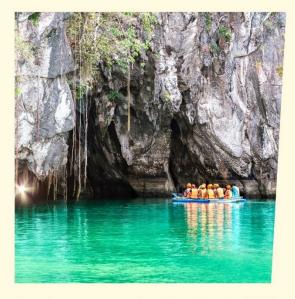

# UNDERGROUND RIVER @ ₱2,700/PAX

#### **UNESCO** 7WONDERS OF THE WORLD **INESCO**

#### **INCLUSIONS:**

ROUND TRIP CITY VAN TRANSFER, ROUND TRIP BOAT TRANSFER, LOCAL TOUR GUIDE, LUNCH @ SABANG, PORT/TERMINAL FEE, PERMIT FEE •

- THIS IS A JOINERS' TOUR PACKAGE ECO-TOURISM FEE IS NOT INCLUDED AND MUST BE SETTLED SEPARATELY. VAN TRANSFERS ARE AVAILABLE ONLY WITHIN PUERTO PRINCESA CITY PROPER. NO REFUND WILL BE PROVIDED FOR THOSE WHO CHOOSE NOT TO USE THE VAN TRANSFER AND PREFER TO DRIVE ON THEIR OWN.